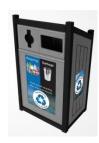

## Change is constant... **Ability to right-size**

Transition™ Configurable Recycling Containers — Same Footprint. Same Capacity. Different Configuration.