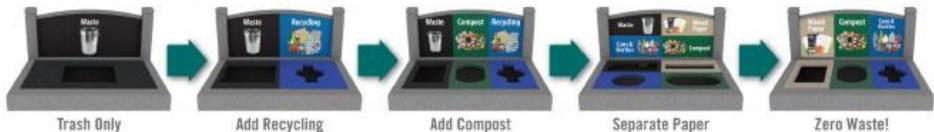

## Change is constant... **Ability to right-size**

Transition™ Configurable Recycling Containers — Same Footprint. Same Capacity. Different Configuration.