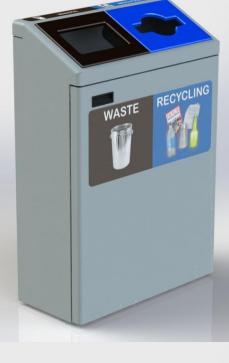

## Change is constant... **Ability to right-size**

Transition™ Configurable Recycling Containers — Same Footprint. Same Capacity. Different Configuration.