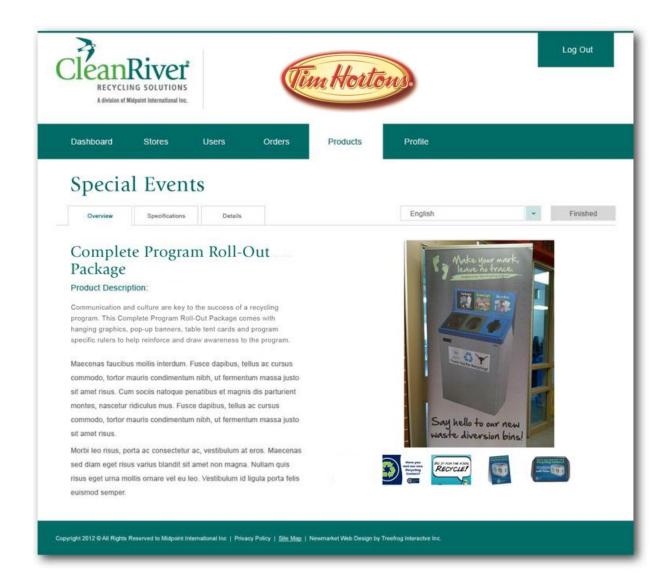

#### **Special Events**

- Special support material for events
- Earth Day, Program Launch, etc.