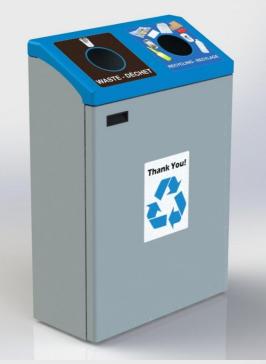

## Change is constant... **Ability to right-size**

Transition™ Configurable Recycling Containers — Same Footprint. Same Capacity. Different Configuration.