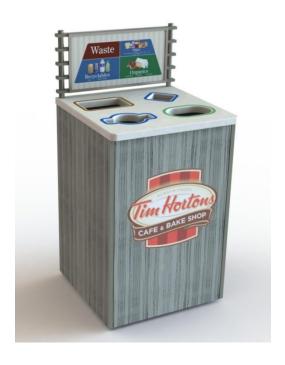

#### Partnering for Next Generation Recycling Concepts

- Video monitor displays & looping sustainability message
- Motion sensor to display instructional graphics.