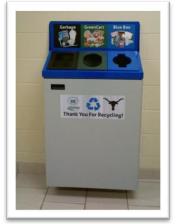

#### Partnering with School Board Recycling Program Pilots

<u>**Purpose**</u>: Will the combination of culture, communication, and collection make an impact?

2 pilot high schools

#### School #1

- Successful existing program including recycling and organics collection
- Green Team support
- Senior level buy-in
- School received right-sized containers with proper labeling and branding, and 1 month pre-launch communication blitz

#### School #2

- Struggling program random containers and no communication support
- School received right-sized containers with proper labeling and branding
- Containers were changed out on a weekend with zero advance communication