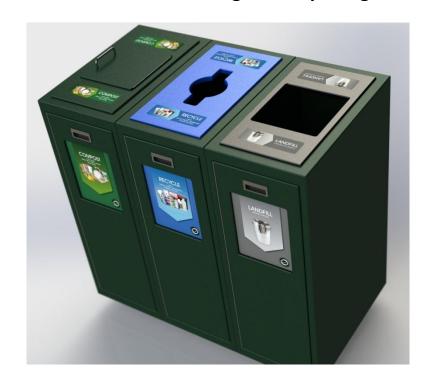

#### Partnering for Next Generation Recycling Concepts

- Video monitor displays & looping sustainability message
- Motion sensor to display instructional graphics.