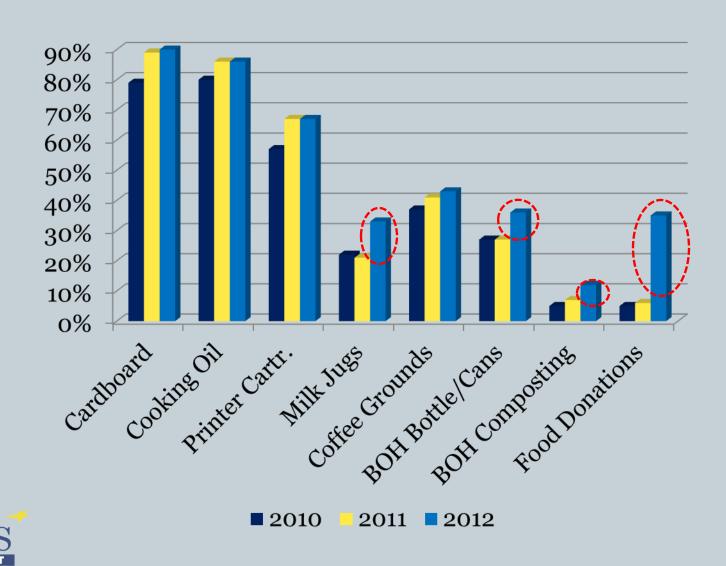

stainability Visibility To Consumers & Landlords
- Positive Reinforcement
   Post Purchase



#### **Back of House Composting**



- Best For Commissaries & Restaurants With Large Amount Of Production
- We have 23 locations participating including Charlotte Airport, Concord Mills, Tampa and Atlanta

## **Charlotte & Concord Mills Snapshot**

| Total Units: 47 combined | <u>Pounds/Week</u> |
|--------------------------|--------------------|
| _                        |                    |

• Food Donations 3300

| • | Cooking Oil | 780 |
|---|-------------|-----|
|   |             |     |

- Cardboard & Paper 14640
- BOH Compost & Coffee Grounds 21885
- Bottles & Cans BOH (count not lbs)
- Whip Cream Chargers (CLT)



Milk Jugs (CLT)

1230

## **Making Good Progress But Room To Improve**





# **THANK YOU**