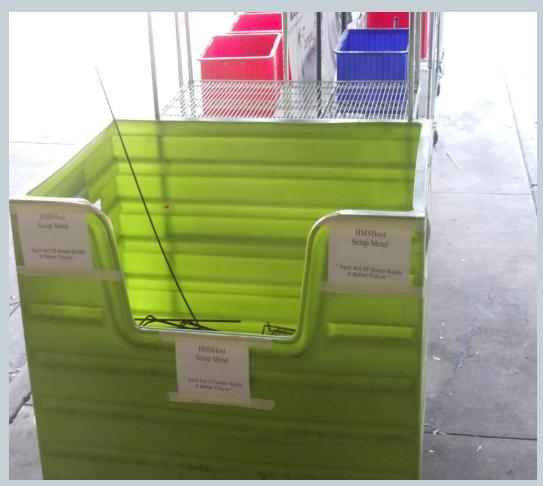

## **Scrap Metal Recycling**

Used Metal Has
 Good Secondary
 Market Value So
 But Is Often
 Discarded As Junk