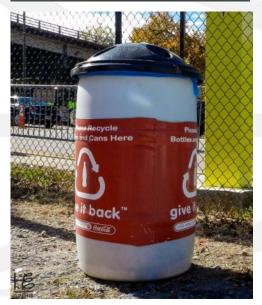

### **Big Impact: Waste as a Resource**

- Waste Diversion Streams
  - Single-Stream Recycling
  - Food Donations
  - Cardboard & Plastic Film
  - Organics/Food Waste
  - Grease/Fryer Oil
  - Wood Pallets
  - Material Donations
  - Copper Wire & Metals
  - Furniture/Equipment
  - C&D

## **Big Impact: Waste as a Resource**