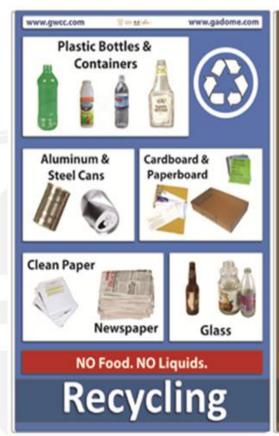

### **Big Impact: Waste as a Resource**

- Waste Diversion Streams
  - Single-Stream Recycling
  - Food Donations
  - Cardboard & Plastic Film
  - Organics/Food Waste
  - Grease/Fryer Oil
  - Wood Pallets
  - Material Donations
  - Copper Wire & Metals
  - Furniture/Equipment
  - C&D

## **Big Impact: Waste as a Resource**