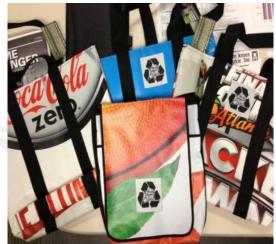

#### **Other Sustainability Projects** Volunteer Green Pledge Green Team Lapel Pin Hotel Sustainability Survey Sustainability Webpage Paperless Tix Offered for First Time Flooring Made of FSC-certified Wood Lanyards Made of Recycled Content Some Recycled Content PVC Tickets Volunteer Clothing Drive Bike Valet **PSA**