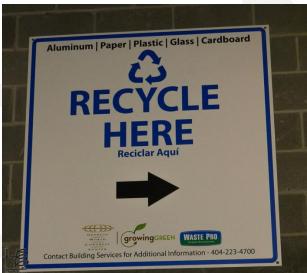

### **Big Impact: Waste as a Resource**

- Waste Diversion Streams
  - Single-Stream Recycling
  - Food Donations
  - Cardboard & Plastic Film
  - Organics/Food Waste
  - Grease/Fryer Oil
  - Wood Pallets
  - Material Donations
  - Copper Wire & Metals
  - Furniture/Equipment
  - C&D

## **Big Impact: Waste as a Resource**