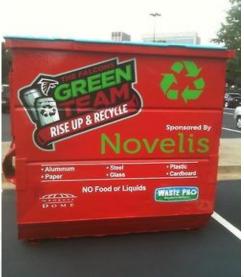

### **Big Impact: Waste as a Resource**

- Waste Diversion Streams
  - Single-Stream Recycling
  - Food Donations
  - Cardboard & Plastic Film
  - Organics/Food Waste
  - Grease/Fryer Oil
  - Wood Pallets
  - Material Donations
  - Copper Wire & Metals
  - Furniture/Equipment
  - C&D

## **Big Impact: Waste as a Resource**