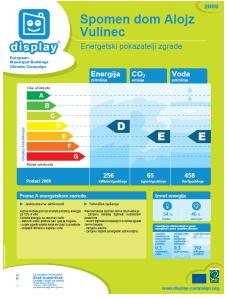

#### **Display® Campaign**

Savings: 800 \$/month

**2006**. **2009**.

energy consumption

492 kwh/m<sup>2</sup> 212 kwh/m<sup>2</sup>

water consumption

429 l/m<sup>2</sup> 404 l/m<sup>2</sup>

CO<sub>2</sub> emission

113 kg/m<sup>2</sup> 54 kg/m<sup>2</sup>

Investicija 22.000 \$ (subsidy 40%, FZOEU)