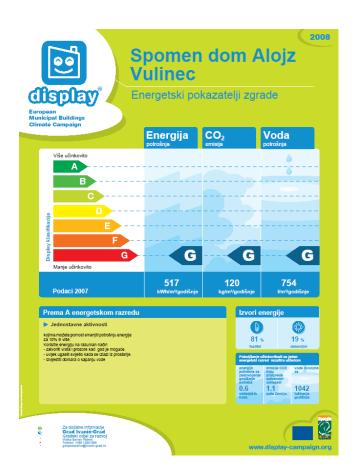

#### **Display® Campaign**

Savings: 800 \$/month

**2006**. **2009**.

energy consumption

492 kwh/m<sup>2</sup> 212 kwh/m<sup>2</sup>

water consumption

429 l/m<sup>2</sup> 404 l/m<sup>2</sup>

CO<sub>2</sub> emission

113 kg/m<sup>2</sup> 54 kg/m<sup>2</sup>

Investicija 22.000 \$ (subsidy 40%, FZOEU)