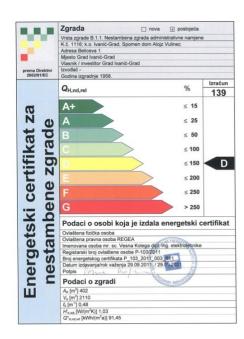

#### **Display® Campaign**

Savings: 800 \$/month

**2006**. **2009**.

energy consumption

492 kwh/m<sup>2</sup> 212 kwh/m<sup>2</sup>

water consumption

429 l/m<sup>2</sup> 404 l/m<sup>2</sup>

CO<sub>2</sub> emission

113 kg/m<sup>2</sup> 54 kg/m<sup>2</sup>

Investicija 22.000 \$ (subsidy 40%, FZOEU)