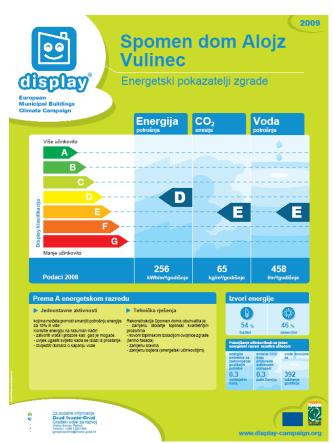

#### **Display® Campaign**

Savings: 800 \$/month

**2006**. **2009**.

energy consumption

492 kwh/m<sup>2</sup> 212 kwh/m<sup>2</sup>

water consumption

429 l/m<sup>2</sup> 404 l/m<sup>2</sup>

CO<sub>2</sub> emission

113 kg/m<sup>2</sup> 54 kg/m<sup>2</sup>

Investicija 22.000 \$ (subsidy 40%, FZOEU)