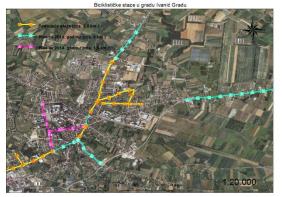

ic lighting













#### **Energy efficiency**

Projects:



- Display Campaign (2008.-2010.)
- City hall renovation (2008.)
- Public lighting (2008.)
- LEC Poljana (2009-2010.)
- EE Info centar (2010.)
- EU Projects (Engage, Encro, RE-SEE)







#### City hall renovation - before











#### **City hall renovation**









#### City hall renovation - after







#### **Display® Campaign**

Savings: 800 \$/month

**2006**. **2009**.

energy consumption

492 kwh/m<sup>2</sup> 212 kwh/m<sup>2</sup>

water consumption

429 l/m<sup>2</sup> 404 l/m<sup>2</sup>

CO<sub>2</sub> emission

113 kg/m<sup>2</sup> 54 kg/m<sup>2</sup>

Investicija 22.000 \$ (subsidy 40%, FZOEU)









## Public lighting

Investicija: 50.000 \$ (subsidy 40%, FZOEU)



### Mobility

Grad Ivanić-Grad









#### New bicycle paths

- 5,5 km (2009.-2012.)
- -8 km (2013.)
- 1,6 km (2014.)

#### **Carpooling parking**



## LEC Poljana











#### **EE INFO** center





cooperation with stakeholders:Electolux, Herz, Vaillant



#### PR activities





education,raisingawareness





## Programs in schools and kindergartens













### Other projects



Naftalan, Ina, Aronija, HT+UNDP









### Eu project - Engage

| svrhu IEE ENGAGE projekta kojeg je Grad Ivanić