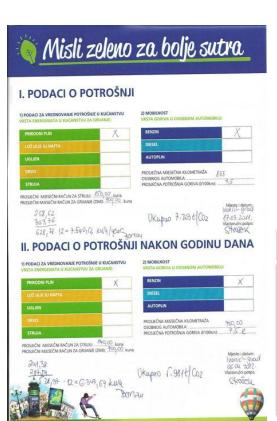

#### **Display® Campaign**

Savings: 800 \$/month

**2006**. **2009**.

energy consumption

492 kwh/m<sup>2</sup> 212 kwh/m<sup>2</sup>

water consumption

429 l/m<sup>2</sup> 404 l/m<sup>2</sup>

CO<sub>2</sub> emission

113 kg/m<sup>2</sup> 54 kg/m<sup>2</sup>

Investicija 22.000 \$ (subsidy 40%, FZOEU)