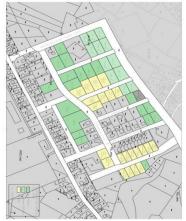

## Urban plan

#### The results

53 plots31 plots - sold15 family houses - built10 building licence

Savings:  $CO_2$  reduction  $\rightarrow$  50 t  $CO_2$ ; 40 familiy houses (82m<sup>2</sup>)  $\rightarrow$  313 MWh, 17%