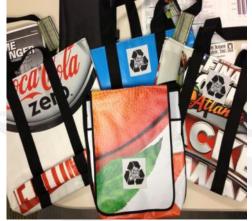

### **Big Impact: Waste as a Resource**

- Waste Diversion Streams
  - Single-Stream Recycling
  - Food Donations
  - Cardboard & Plastic Film
  - Organics/Food Waste
  - Grease/Fryer Oil
  - Wood Pallets
  - Material Donations
  - Copper Wire & Metals
  - Furniture/Equipment

### **Big Impact: Waste as a Resource**

## **Big Impact: Waste as a Resource**