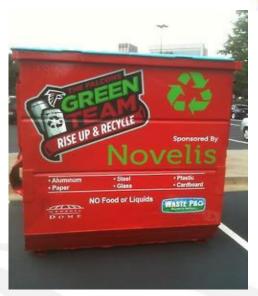

### **Big Impact: Waste as a Resource**

- Waste Diversion Streams
  - Single-Stream Recycling
  - Food Donations
  - Cardboard & Plastic Film
  - Organics/Food Waste
  - Grease/Fryer Oil
  - Wood Pallets
  - Material Donations
  - Copper Wire & Metals
  - Furniture/Equipment

### **Big Impact: Waste as a Resource**

## **Big Impact: Waste as a Resource**