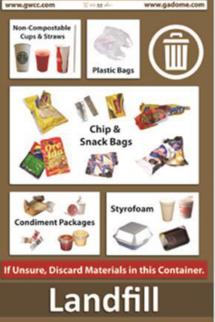

### **Big Impact: Waste as a Resource**

- Waste Diversion Streams
  - Single-Stream Recycling
  - Food Donations
  - Cardboard & Plastic Film
  - Organics/Food Waste
  - Grease/Fryer Oil
  - Wood Pallets
  - Material Donations
  - Copper Wire & Metals
  - Furniture/Equipment