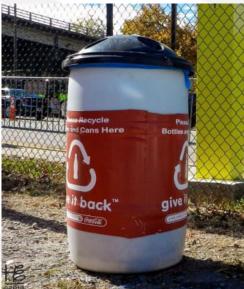

### **Big Impact: Waste as a Resource**

- Waste Diversion Streams
  - Single-Stream Recycling
  - Food Donations
  - Cardboard & Plastic Film
  - Organics/Food Waste
  - Grease/Fryer Oil
  - Wood Pallets
  - Material Donations
  - Copper Wire & Metals
  - Furniture/Equipment

### **Big Impact: Waste as a Resource**

## **Big Impact: Waste as a Resource**