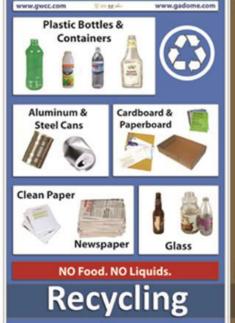

### **Big Impact: Waste as a Resource**

- Waste Diversion Streams
  - Single-Stream Recycling
  - Food Donations
  - Cardboard & Plastic Film
  - Organics/Food Waste
  - Grease/Fryer Oil
  - Wood Pallets
  - Material Donations
  - Copper Wire & Metals
  - Furniture/Equipment