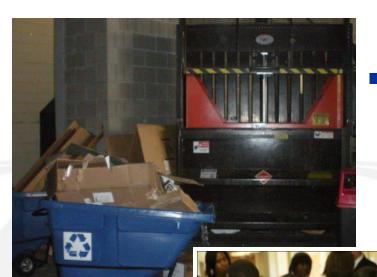

### **Big Impact: Waste as a Resource**

- Waste Diversion Streams
  - Single-Stream Recycling
  - Food Donations
  - Cardboard & Plastic Film
  - Organics/Food Waste
  - Grease/Fryer Oil
  - Wood Pallets
  - Material Donations
  - Copper Wire & Metals
  - Furniture/Equipment

### **Big Impact: Waste as a Resource**

## **Big Impact: Waste as a Resource**