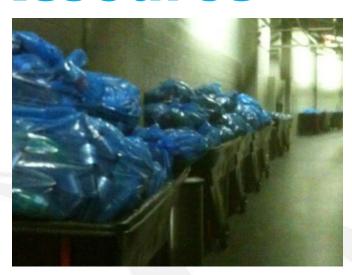

### **Big Impact: Waste as a Resource**

- Waste Diversion Streams
  - Single-Stream Recycling
  - Food Donations
  - Cardboard & Plastic Film
  - Organics/Food Waste
  - Grease/Fryer Oil
  - Wood Pallets
  - Material Donations
  - Copper Wire & Metals
  - Furniture/Equipment

### **Big Impact: Waste as a Resource**

## **Big Impact: Waste as a Resource**