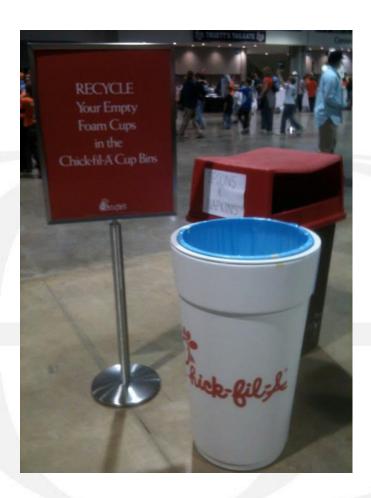

### **Big Impact: Waste as a Resource**

- Waste Diversion Streams
  - Single-Stream Recycling
  - Food Donations
  - Cardboard & Plastic Film
  - Organics/Food Waste
  - Grease/Fryer Oil
  - Wood Pallets
  - Material Donations
  - Copper Wire & Metals
  - Furniture/Equipment

### **Big Impact: Waste as a Resource**

## **Big Impact: Waste as a Resource**